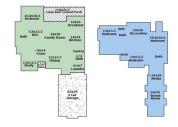

SO much attention to detail in this S & A Construction home. Enjoy you private .68 acre lot. Easy drive to Duke, Downtown Durham, Hillsborough, & UNC. Very open floor plan with great flow from kitchen to family room with Fireplace. Separate study with cozy fireplace, too. Main floor primary bedroom has easy access to covered porch. Lush finishes in large primary bath. Kitchen has center island, high end appliances, stunning granite and a Butlers pantry. Sunny breakfast area. 3 car garage. 2nd floor offers 3 ample sized bedrooms that are all have en suite baths. Center loft/rec room area offer divisions of bedrooms. Media room and bonus room, too. Beautiful mixture of stone & fiber cement exterior. Large covered porch. Enjoy a huge level backyard. Just a beautiful property. Approx. 12 minutes to Duke and 15 minutes to Downtown Durham, DPAC, and all the amazing places to eat! Excellent school combinations. Walk to the Eno State Park entrance in neighborhood.