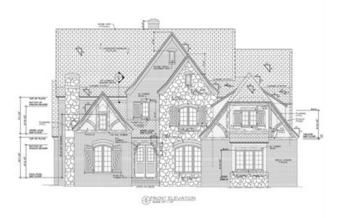

SO much attention to detail in this S & A Construction home. Enjoy you private .68 acre lot. Easy drive to Duke, Downtown Durham, Hillsborough, & UNC. Very open floor plan with great flow from kitchen to family room with Fireplace. Separate study with cozy fireplace, too. Main floor primary bedroom has easy access to covered porch. Lush finishes in large primary bath. Kitchen has center island, high end appliances, stunning granite and a Butlers pantry. Sunny breakfast area. 3 car garage. 2nd floor offers 3 ample sized bedrooms that are all have en suite baths. Center loft/rec room area offer divisions of bedrooms. Media room and bonus room, too. Beautiful mixture of stone & fiber cement exterior. Large covered porch. Enjoy a huge level backyard. Just a beautiful property. Approx. 12 minutes to Duke and 15 minutes to Downtown Durham, DPAC, and all the amazing places to eat! Excellent school combinations. Walk to the Eno State Park entrance in neighborhood.